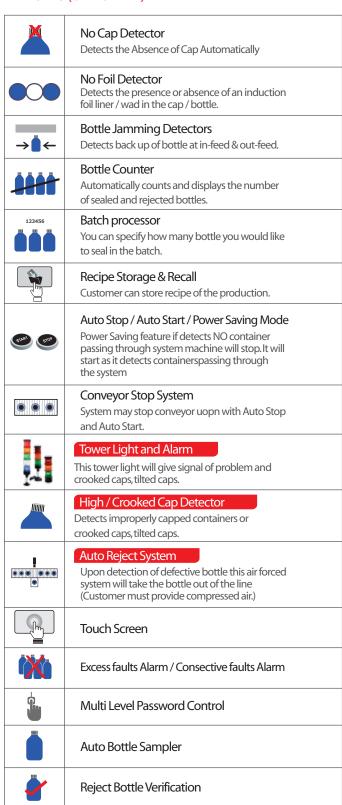

available as per pack design

#### **SPECIFICATIONS:**



| Input           | 230V AC ±10% (Single Phase 50/60 Hz)  |
|-----------------|---------------------------------------|
| Max. Line Speed | 80 feet / min                         |
| Cap Size        | 20mm - 120mm                          |
| Net Wt.         | 70kg                                  |
| Dimensions      | 1600 mm (H) x 750 mm (W) x 690 mm (L) |

#### INDIA Office:



ELECTRONICS DEVICES WORLDWIDE PVT. LTD. 31, Mistry Industrial Complex, Cross Road 'A', MIDC, Andheri (E), Mumbai 400093, INDIA. Telephone: 91-22-26874629 / 26870311 to 18 Service: 91-22-45410626 / 45410625 E-Mail: info@edmail.in / sigmacapseal@edmail.in Website: www.inductioncapsealing.com

## ONLINE OUALITY CHECK / DETECTION SYSTEM FEATURES (OPTIONAL\*)



#### **USA Office:**

Sigma Capseal **ELECTRONICS DEVICES INC.** 60 E. Rio Salado Parkway, Suite 900, Tempe, AZ 85281, USA. Telephone: 480-214-5098 Mobile: 480-820-5091 E-Mail: sales@sigmacapseal.com Website: www.sigmacapseal.com