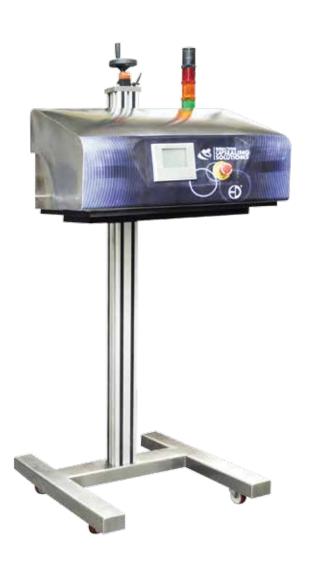

#### MODEL SIGMA - III TOUCH (Air Cooled)

Sigma III TOUCH is well know for its trouble free and reliable performance. World over, round the clock, these sealers have performed continuous duty industrial operations various applications.

#### **FEATURES**

Physical Design Features

- Compact all-in-one design: Easily Movable: The machines is mounted on a wheel based unit which provides mobility. Easy for line relocation.
- Single Body, "on conveyor" mounting system.
- Touch Panel (HMR)
- Sealing head movement Standard: 350mm. Special head design: Flat/Tunnel/Universal customized sealing head available as per pack design

#### **SPECIFICATIONS:**

| Input           | 230V AC ±10% (Single Phase 50/60 Hz)  |
|-----------------|---------------------------------------|
| Max. Line Speed | 80 feet / min                         |
| Cap Size        | 20mm - 120mm                          |
| Net Wt.         | 70kg                                  |
| Dimensions      | 1600 mm (H) x 750 mm (W) x 690 mm (L) |